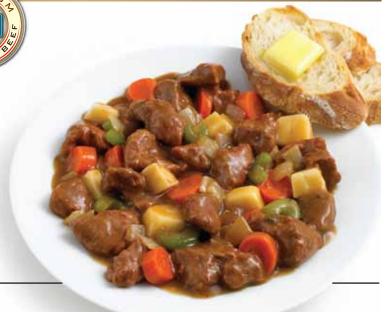

## Harris Ranch Ready to Season Beef for Stew

Harris Ranch introduces fresh, unseasoned beef for stew made from our local, California grain fed beef. Produced from trimmings from various steak cuts including beef sirloin, it offers rich, hearty flavor. Harris Ranch beef for stew is diced in a range of <sup>3</sup>/<sub>4</sub>" to 1" and is ready to season and slow cook with your favorite vegetables for a delicious stew.